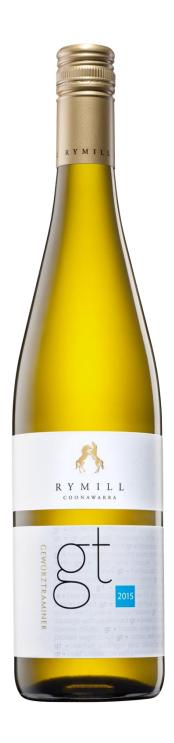

# 2015 gt

#### Variety

Gewürztraminer.

#### Colour

Pale straw with gold hues.